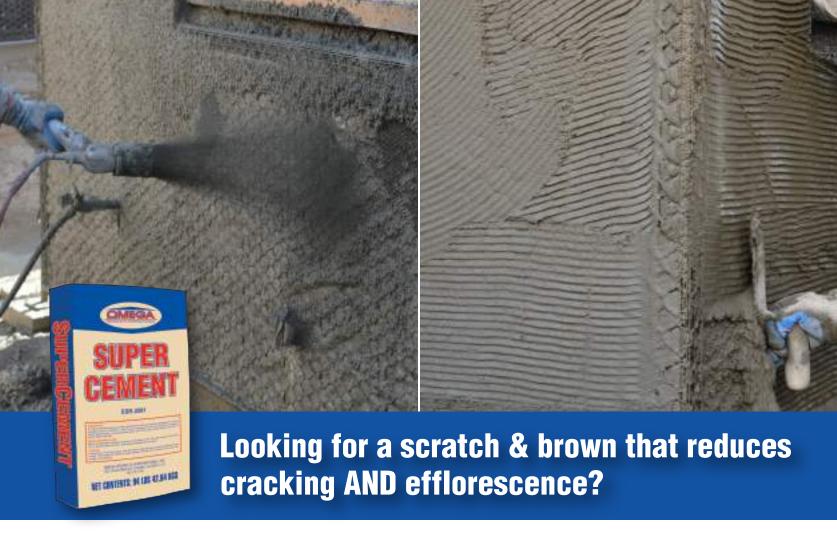

Omega Super Cement is a premium plastering cement. Its compressive strength is one of the best on the market and is the ideal base coat to achieve a long-lasting and beautiful finish.

- High strength from the start
- Complies with IBC, IRC, ASTM C926 and ASTM C1328
- Superior alternative when portland cement with lime or plastic cement is specified
- Less alkali and reduced efflorescence
- Can reduce the need for control joints
- Easy to pump
- Factory blended available fibered and non-fibered; pre-sanded or concentrate
- · Available in one-hour-fire resistive assemblies
- Locally manufactured
- Best warranties in the industry: up to 15 years when used with selected Omega systems and finish options