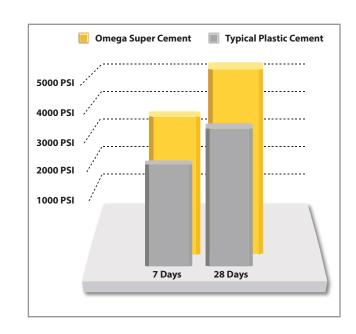

Omega Super Cement is a premium plastering cement. Its compressive strength is one of the best on the market and is the ideal base coat to achieve a long-lasting and beautiful finish.

- High strength from the start
- Complies with IBC, IRC, ASTM C926 and ASTM C1328
- Superior alternative when portland cement with lime or plastic cement is specified
- Less alkali and reduced efflorescence
- Can reduce the need for control joints
- Easy to pump
- Factory blended available fibered and non-fibered; pre-sanded or concentrate
- · Available in one-hour-fire resistive assemblies
- Locally manufactured
- Best warranties in the industry: up to 15 years when used with selected Omega systems and finish options