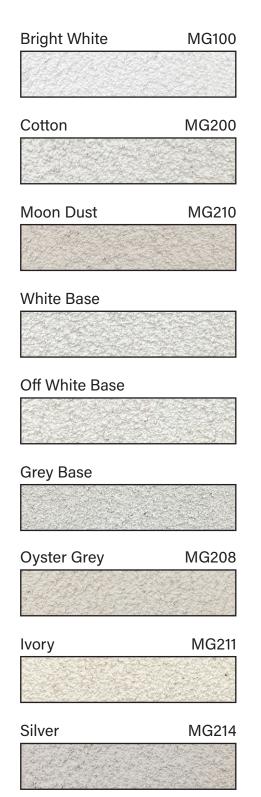

## **Masonry Mortar & Grout Colors**

Hundreds of Standard & Custom Colors Available

Popcorn MG202

Champagne MG215

Light Taupe MG217

Mushroom MG205

Light Coral MG201

Sand Castle MG209