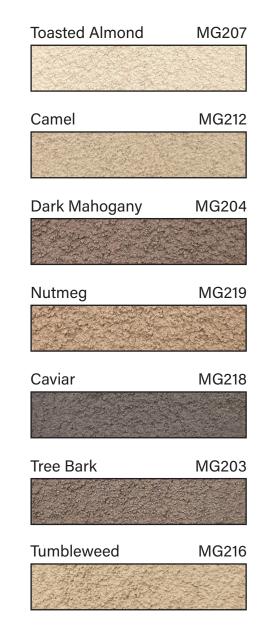

## **Masonry Mortar & Grout Colors**

Hundreds of Standard & Custom Colors Available

Popcorn MG202

Champagne MG215

Light Taupe MG217

Mushroom MG205

Light Coral MG201

Sand Castle MG209