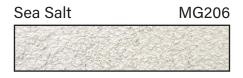

## **Masonry Mortar & Grout Colors**

Hundreds of Standard & Custom Colors Available

Popcorn MG202

Champagne MG215

Light Taupe MG217

Mushroom MG205

Light Coral MG201

Sand Castle MG209