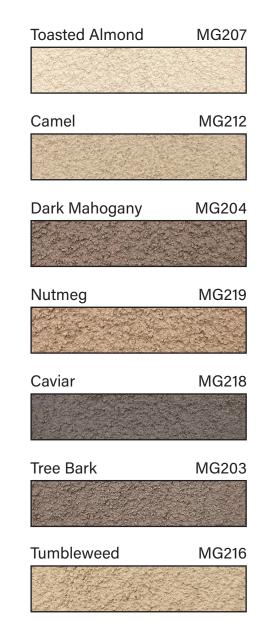

## **Masonry Mortar & Grout Colors**

Hundreds of Standard & Custom Colors Available

Popcorn MG202

Champagne MG215

Light Taupe MG217

Mushroom MG205

Light Coral MG201

Sand Castle MG209