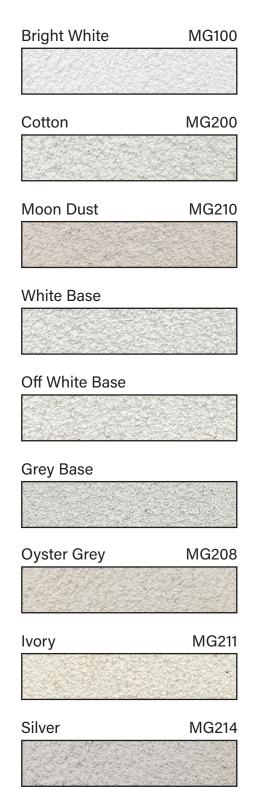

## **Masonry Mortar & Grout Colors**

Hundreds of Standard & Custom Colors Available

Popcorn MG202

Champagne MG215

Light Taupe MG217

Mushroom MG205

Light Coral MG201

Sand Castle MG209