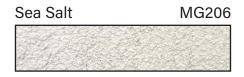

## **Masonry Mortar & Grout Colors**

Hundreds of Standard & Custom Colors Available

Popcorn MG202

Champagne MG215

Light Taupe MG217

Mushroom MG205

Light Coral MG201

Sand Castle MG209